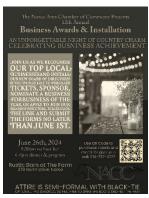

# Norco Area Chamber of Commerce's 12<sup>th</sup> Annual Business Awards & Installation

Wednesday, June 26, 2024, 5:30 p.m. - 7:30 p.m. The Farm, 379 North Drive, Norco

## TICKET, TABLE & SPONSORSHIP AGREEMENT

An unforgettable night of country charm, celebrating business achievement. Join us as we recognize our top local businesses and install our new Board of Directors and Ambassadors! If you would like to sponsor this event or purchase tickets, please fill out this form and submit it to our chamber office.